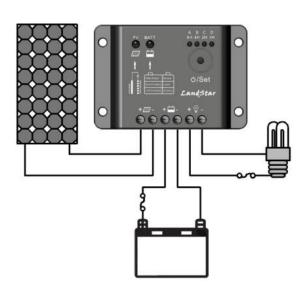

## **Application:**

Ideal for small off-grid solar lighting system that needs light and timer control.

- ★ Solar street lights
- ★ Solar garden lights
- ★ Solar detection equipment at night

## Features:

- High efficient Series PWM charging
- LED indicators indicate battery status
- Widely used, automatically recognize day/night
- ♦ Intelligent timer function with 1-12 hours option
- ◆Use MOSFET as electronic switch
- ◆Temperature compensation
- Electronic protection: over charging, over discharging, overload, and short circuit
- Battery reverse polarity protection